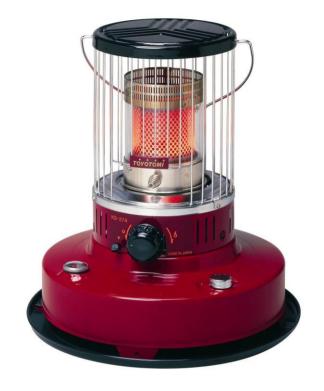

## Wick Type Kerosene Heater Model KS-27A

## **SPECIFICATIONS**

MODEL: KS-27A

TYPE OF HEATER: Wick Type Kerosene Heater HEATING CAPACITY: 10,000 BTU/h (2.94 kW)

FUEL CONSUMPTION: 0.286 lit./h
TYPE OF FUEL: Kerosene only

FUEL TANK CAPACITY: 6.3 L BURNING TIME: 22 hours