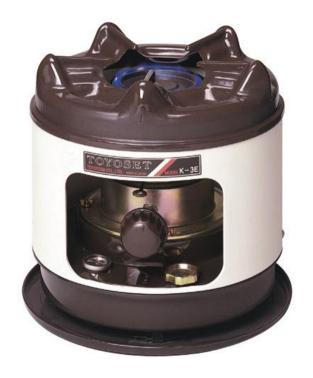

# **Kerosene Cooking Stove Model K-3E**

## **■ MULTIPLE FUNCTION**

K-3E is designed as Cooking and Heating purpose. Due to powerful heating power, it is easy to cook as well as boil the water.

On the other hand, it can also be used as the heater in the room.

#### **■ EASY TO OPERATE**

Stove can be ignited with match or lighter when handle is turned right.

## **■ DOUBLE WALL TANK CONSTRUCTION**

The double wall tank construction prevents leakage even when stove tips over for safety.