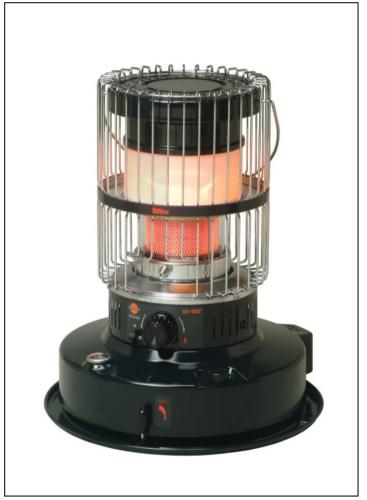

## Most Developed Heater featuring Double Clean Heat Chamber

## **FEATURES**

- The Double Clean Heater reduces emission levels far below those of other kerosene heaters by the use of the Double Clean Heat Chamber. CO emissions are reduced by up to 15 times and NO2 by upt to 5 times compared to CPSC (= U.S. Government Agency) recommended level. Only Double Clean can claim the title as the world's clanest burning portable kerosene heater.
- TRIPLE SAFETY EXTINGUISHER There are 3 extinguishing methods on DC-100C.
  - 1. By retracting the wick
  - 2. By a simple touch of a lever
  - 3. Automatic shut-off is activated when the heater is bumped or in the event of a tip-over.
- HIGH EFFICIENCY The TOYOTOMI heater has 99.99% heat efficiency with Infrared-Ray heating.
- WICK LIFE EXTENDER This Wick Adjuster design lets you regulate wick for better performance. This additional control lengthens wick life up to three times and actually helps it heat more efficiently.
- DOUBLE WALL TANK CONSTRUCTION The Double Wall Tank Construction prevents leakage even when heater tips over for safety.

## **SPECIFICATIONS**

MODEL: DC-100C

**HEAT RATING:** 17,500 BTU/h (5.15 kW/h)

FUEL CONSUMPTION: 0.501 lit./h
TANK CAPACITY: 7.5 lit.
BURNING TIME: 15 - 23 hrs.

**DIMENSIONS (WxDxH):** 474 x 474 x 560 mm

WEIGHT: 12.0 kg